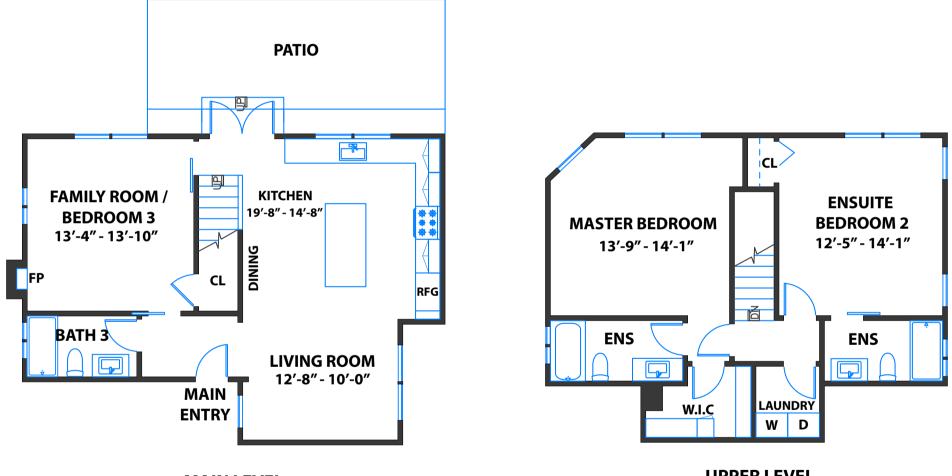

## **982 WRIGHT AVENUE, #3, MOUNTAIN VIEW**

MAIN LEVEL

**UPPER LEVEL** 

IMPORTANT DISCLOSURE NOTE: FLOOR PLANS, SQUARE FOOTAGE, AND DIMENSIONS ARE APPROXIMATE GIVEN BY OPEN HOMES PHOTOGRAPHY GRAPHIC ARTIST AND ARE NOT FOR CONSTRUCTION PURPOSES. A PROSPECTIVE BUYER SHOULD NOT RELY ON THESE PLANS, SQUARE FOOTAGE, AND DIMENSIONS IN MAKING THEIR PURCHASE DECISION AND SHOULD CAREFULLY VERIFY THE ABOVE ITEMS AND ALL OTHER INFORMATION HEREIN by LICENCED ARCHITECT OR CERTIFIED HOME APPRAISER. SQF NOTE: FOR BILLING PURPOSES AND NOT APPRAISAL/TAX RECORD/PUBLIC RECORD SQF. BILLING SQF INCLUDES INTERIOR SQF.